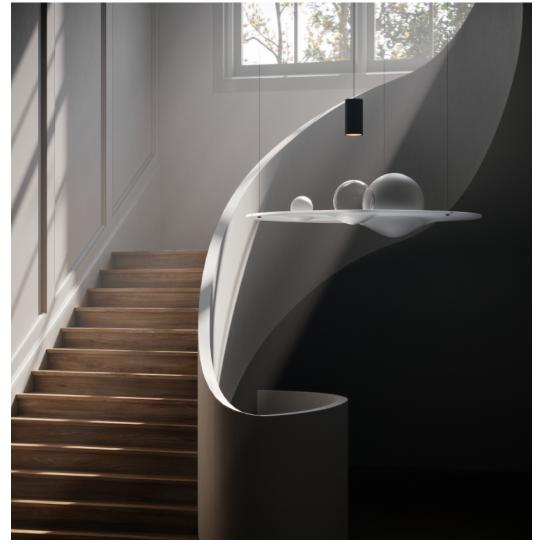

## RICHARD CLARKSON STUDIO.

16 Leeward Drive Porirua 5024 New Zealand T +1 646 703 1121 info@richardclarkson.com

Shown: Gravity Well Chandelier with standard mixed (frosted and unfrosted) glass spheres.

# GRAVITY WELL CHANDELIER

Year of Design 2022

#### Description

Inspired by scientific models used to visualise and demonstrate the gravitational effect of celestial bodies in space.

Country of Manufacture New Zealand

**RRP (\$USD)** Pricing available upon request