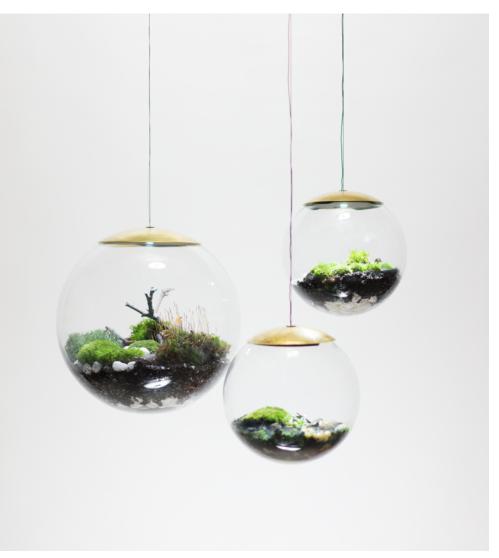

# RICHARD CLARKSON STUDIO.

300 Morgan Ave Studio B1 Brooklyn NY 11211 T +1 646 703 1121 info@richardclarkson.com

Shown: 12" LED Brass Globe with two 8" LED Brass Globes

## GLOBE

#### Description

Globe is a handblown terrarium designed for low maintenance plants and aquatic plants

**Country of Manufacture** USA

**RRP (\$USD)** Pricing available upon request

#### Materials

Handblown Glass, Brass, Steel, electrical components

Product code(s) GLB12LED - LED 12" GLB08LED - LED 8" GLB12 - Plain 12" GLB08 - Plain 8"

Product Weight 8" - 4 lbs 12" - 6 lbs

#### **Dimensions** 8" diameter 12" diameter

**Recommended for** Mosses, Ferns, some verities of succulents and aquatic plants