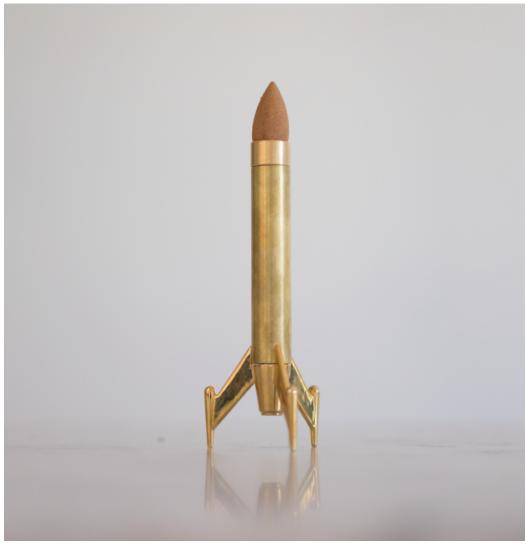

## **LAUNCH**

Year of Design

2018

Description

An all brass limited edition rocketship inspired incense burner

Country of Manufacture

USA

RRP (\$USD)

Pricing available upon request

Materials

Brass, Incense Pods

**Product Weight** 

0.5 lbs (0.25kg)

Dimensions

2" x 2" x 5" 50mm x 50mm x 125mm

Features

Comes with a pack of back-flow incense pods

**Specification** 1 x Launch

1 x Pack of Incense Pods

Packaging

6" x 6" x 3" 150mm x 150mm x 70mm

Product code(s)

LNCH01 - Unit & Pods LNCHPD - Extra Pods