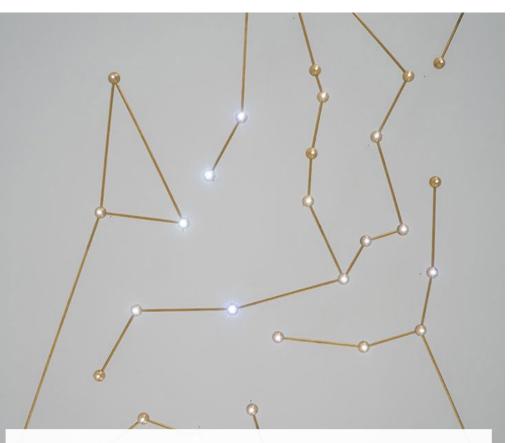

# CUSTOM CONSTELLATIONS FOR PENTHOUSE APARTMENT

A very special penthouse apartment just off Central Part in New York required a very special mounting system. Working with both the design and construction teams we developed a custom mounting system that is almost completely invisible, allowing the fixture to float just as the stars in the sky appear to do so.