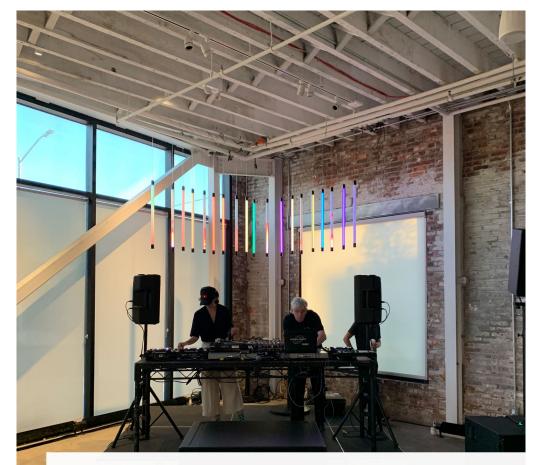

## ADO SABERS

For Design week 2019 we partnered with the ADO to showcase our Saber lights. As a sound reactive light saber makes for an incredible DJ installation without the need for any DMX or lighting control boards.