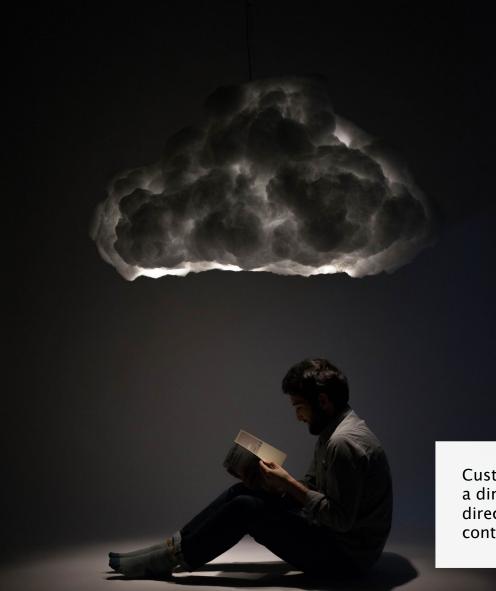

## 90201 CLOUD

Custom made for a Client in Beverly Hills to feature above a dinning room table. This cloud was made with both omni directional bulbs and spotlights that can be independently controlled for the perfect mood setting.