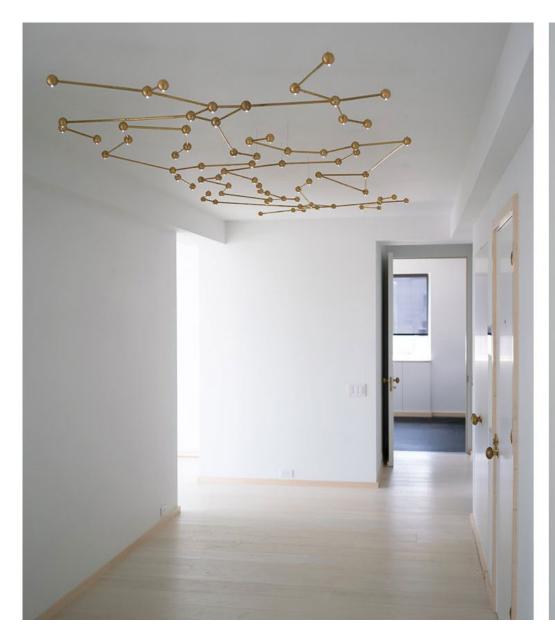

# CUSTOM CONSTELLATIONS FOR PENTHOUSE APARTMENT

A very special penthouse apartment just off Central Part in New York required a very special mounting system. Working with both the design and construction teams we developed a custom mounting system that is almost completely invisible, allowing the fixture to float just as the stars in the sky appear to do so.