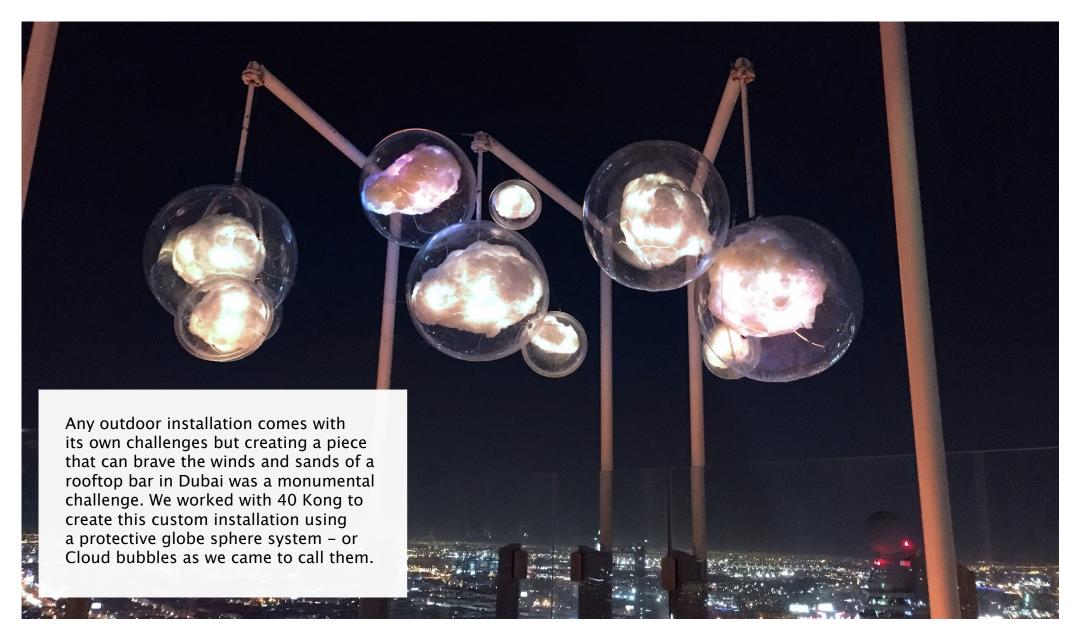

N FOR UNITED AIRLINES LOUNGE



# CLOUD CLUSTER





# HUDSON YARDS CLOUDS







Every now and again we like to invite friends of the Studio in NYC to come and have an evening under the clouds. These are our Interactive Clouds and once the music gets going its an incredible sight!

## ADO SABERS



For Design week 2019 we partnered with the ADO to showcase our Saber lights. As a sound reactive light saber makes for an incredible DJ installation without the need for any DMX or lighting control boards.



## MYTHOLOGY BAR AND RESTAURANT



## 90201 CLOUD





Custom made for a Client in Beverly Hills to feature above a dinning room table. This cloud was made with both omni directional bulbs and spotlights that can be independently controlled for the perfect mood setting.

# ROOFTOP CLOUDS



# CLOUD INSTALLATION FOR OAKLAND AIRPORT





We teamed up with Kaiser Permanent to help cut stress and encourage passengers to stay healthy during the holidays with a makeover of the Terminal 2 (Southwest Airlines) security checkpoint at Oakland International Airport. To the right you can see the Clouds in our studio. At roughly 7 feet long these Clouds are big clouds.



ATOP THE BEEKMAN



Our collaboration with Tinsel Design produced a sky-high experience atop the Beekman Hotel for a select group of VIPs and press. Within the two penthouses, guests mingled under our clouds while dimensional sound design wrapped the space and heightened the feeling of flying



For more information about anything in this document or to inquire about a custom project or design reach out to us at:

## I