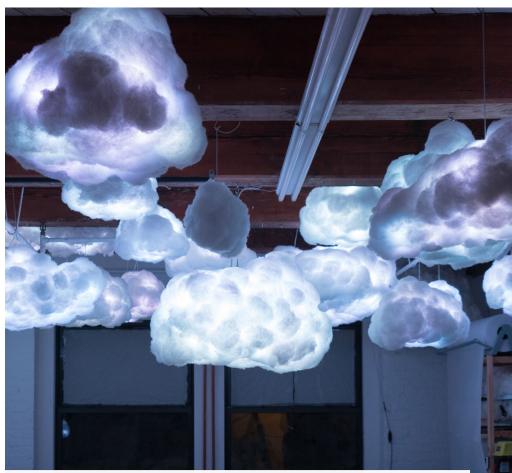

# HUDSON YARDS CLOUDS

Every now and again we like to invite friends of the Studio in NYC to come and have an evening under the clouds. These are our Interactive Clouds and once the music gets going its an incredible sight!