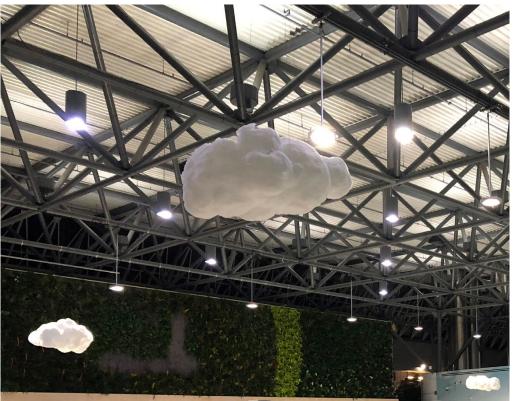

TER





# HUDSON YARDS CLOUDS







Every now and again we like to invite friends of the Studio in NYC to come and have an evening under the clouds. These are our Interactive Clouds and once the music gets going its an incredible sight!

## ADO SABERS



For Design week 2019 we partnered with the ADO to showcase our Saber lights. As a sound reactive light saber makes for an incredible DJ installation without the need for any DMX or lighting control boards.



## MYTHOLOGY BAR AND RESTAURANT



## 90201 CLOUD





Custom made for a Client in Beverly Hills to feature above a dinning room table. This cloud was made with both omni directional bulbs and spotlights that can be independently controlled for the perfect mood setting.

# ROOFTOP CLOUDS



# CLOUD INSTALLATION FOR OAKLAND AIRPORT





We teamed up with Kaiser Permanent to help cut stress and encourage passengers to stay healthy during the holidays with a makeover of the Terminal 2 (Southwest Airlines) security checkpoint at Oakland International Airport. To the right you can see the Clouds in our studio. At roughly 7 feet long these Clouds are big clouds.



ATOP THE BEEKMAN



Our collaboration with Tinsel Design produced a sky-high experience atop the Beekman Hotel for a select group of VIPs and press. Within the two penthouses, guests mingled under our clouds while dimensional sound design wrapped the space and heightened the feeling of flying



For more information about anything in this document or to inquire about a custom project or design reach out to us at:

## INFO@RCLARKSON.COM

Richard Clarkson Studio,