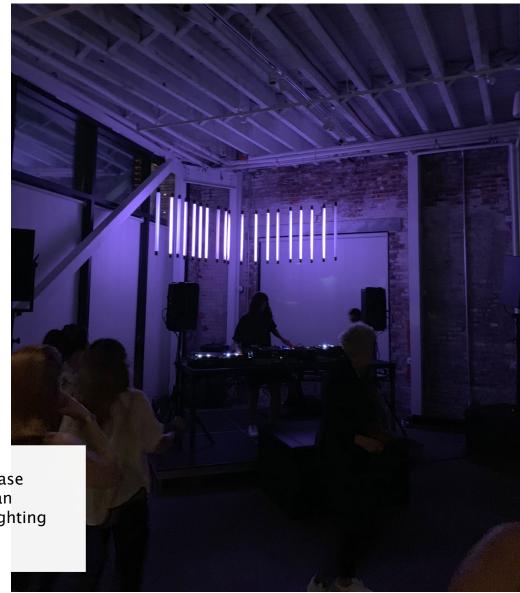

## ADO SABERS

For Design week 2019 we partnered with the ADO to showcase our Saber lights. As a sound reactive light saber makes for an incredible DJ installation without the need for any DMX or lighting control boards.