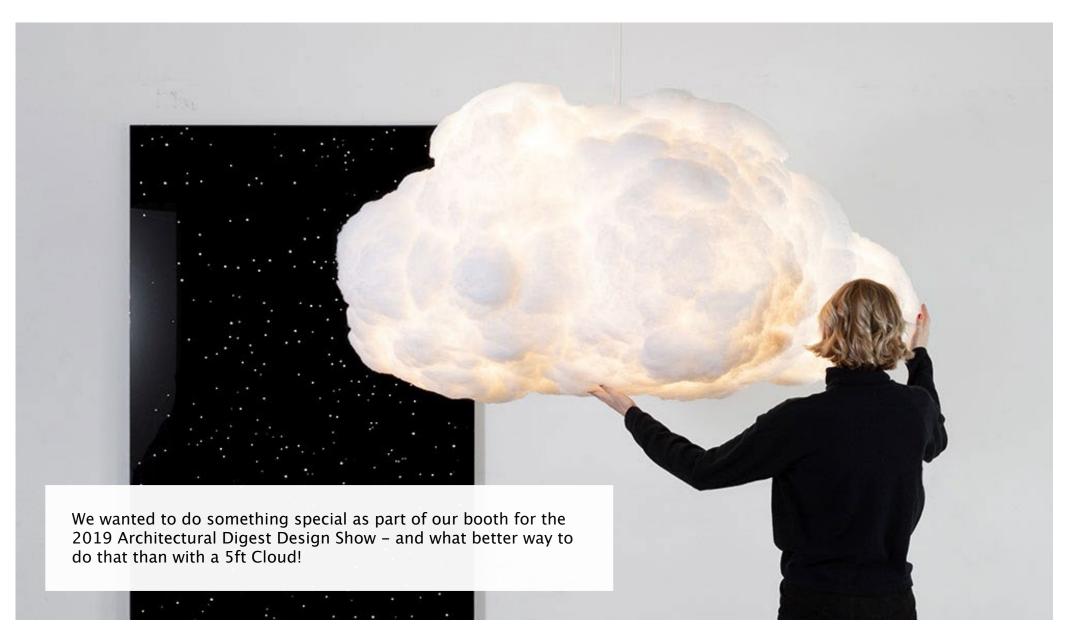

#### RICHARD CLARKSON STUDIO

# PROJECT PORTFOLIO

# WE ARE RCS

#### ABOUT US:

Richard Clarkson Studio (RCS) is an art & design laboratory specializing in lighting, installation and product. Located in Brooklyn NY USA and operating for over 5 years we are a lean but highly capable team with backgrounds in art, design, & science.

#### CUSTOM PROJECTS:

The following projects are a collection of some of our favorite projects and custom designs. From massive collaborative installations to intricate custom finishing we will find a way to bring your project, idea or design to life.

# AD SHOW CLOUD



# CUSTOM CONSTELLATIONS FOR PENTHOUSE APARTMENT





A very special penthouse apartment just off Central Part in New York required a very special mounting system. Working with both the design and construction teams we developed a custom mounting system that is almost completely invisible, allowing the fixture to float just as the stars in the sky appear to do so.

# SALESFORCE CLOUDS



CLOUDS FOR ICFF



# CONSTELLATION INSTALLATION FOR UNITED AIRLINES LOUNGE



# CLOUD CLUSTER





# HUDSON YARDS CLOUDS







Every now and again we like to invite friends of the Studio in NYC to come and have an evening under the clouds. These are our Interactive Clouds and once the music gets going its an incredible sight!

## ADO SABERS



For Design week 2019 we partnered with the ADO to showcase ou