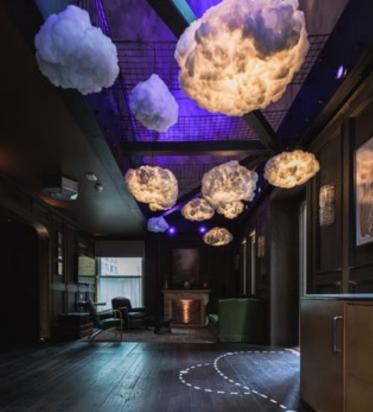

ATOP THE BEEKMAN

Our collaboration with Tinsel Design produced a sky-high experience atop the Beekman Hotel for a select group of VIPs and press. Within the two penthouses, guests mingled under our clouds while dimensional sound design wrapped the space and heightened the feeling of flying