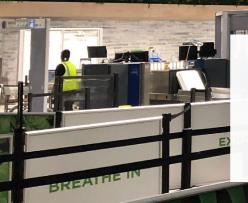

# CLOUD INSTALLATION FOR OAKLAND AIRPORT

We teamed up with Kaiser Permanent to help cut stress and encourage passengers to stay healthy during the holidays with a makeover of the Terminal 2 (Southwest Airlines) security checkpoint at Oakland International Airport. To the right you can see the Clouds in our studio. At roughly 7 feet long these Clouds are big clouds.