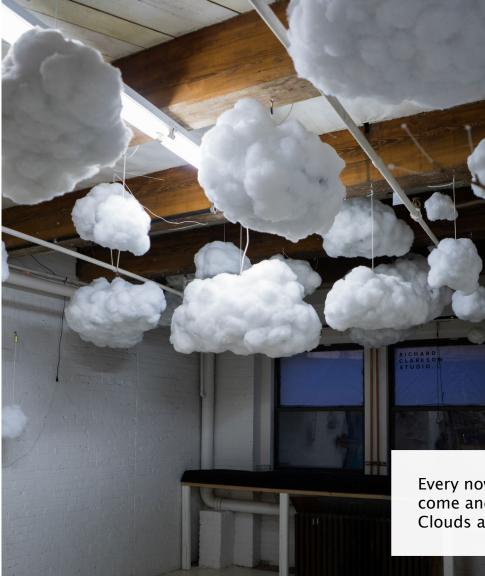

# HUDSON YARDS CLOUDS

Every now and again we like to invite friends of the Studio in NYC to come and have an evening under the clouds. These are our Interactive Clouds and once the music gets going its an incredible sight!