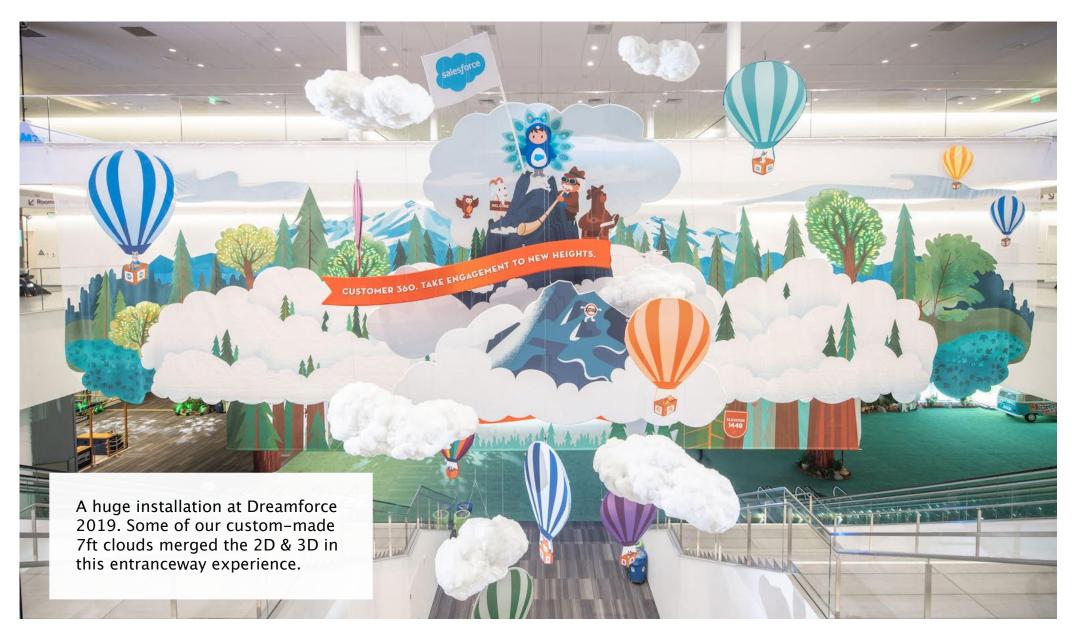

cated in Brooklyn NY USA and operating for over 5 years we are a lean but highly capable team with backgrounds in art, design, & science.

#### CUSTOM PROJECTS:

The following projects are a collection of some of our favorite projects and custom designs. From massive collaborative installations to intricate custom finishing we will find a way to bring your project, idea or design to life.

# AD SHOW CLOUD



# CUSTOM CONSTELLATIONS FOR PENTHOUSE APARTMENT





A very special penthouse apartment just off Central Part in New York required a very special mounting system. Working with both the design and construction teams we developed a custom mounting system that is almost completely invisible, allowing the fixture to float just as the stars in the sky appear to do so.

# SALESFORCE CLOUDS



CLOUDS FOR ICFF



# CONSTELLATION INSTALLATION FOR UNITED AIRLINES LOUNGE



# CLOUD CLUSTER





# HUDSON YARDS CLOUDS







Every now and again we like to invite friends of the Studio in NYC to come and have an evening under the clouds. These are our Interactive Clouds and once the music gets going its an incredible sight!

## ADO SABERS



For Design week 2019 we partnered with the ADO to showcase our Saber lights. As a sound reactive light saber makes for an incredible DJ installation without the need for any DMX or lighting control boards.



## MYTHOLOGY BAR AND RESTAURANT



## 90201 CLOUD





Custom made for a Client in Beverly Hills to feature above a dinning room table. This cloud was made with both omni directional bulbs and spotlights that can be independently controlled f