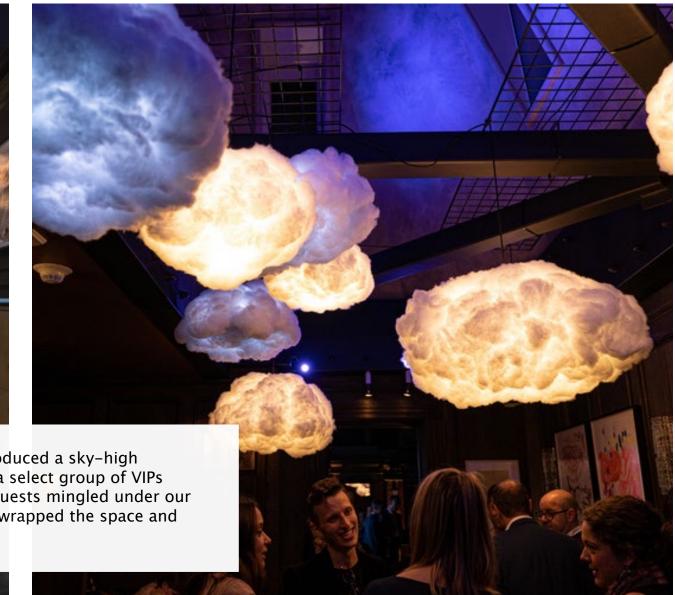

ATOP THE BEEKMAN

Our collaboration with Tinsel Design produced a sky-high experience atop the Beekman Hotel for a select group of VIPs and press. Within the two penthouses, guests mingled under our clouds while dimensional sound design wrapped the space and heightened the feeling of flying