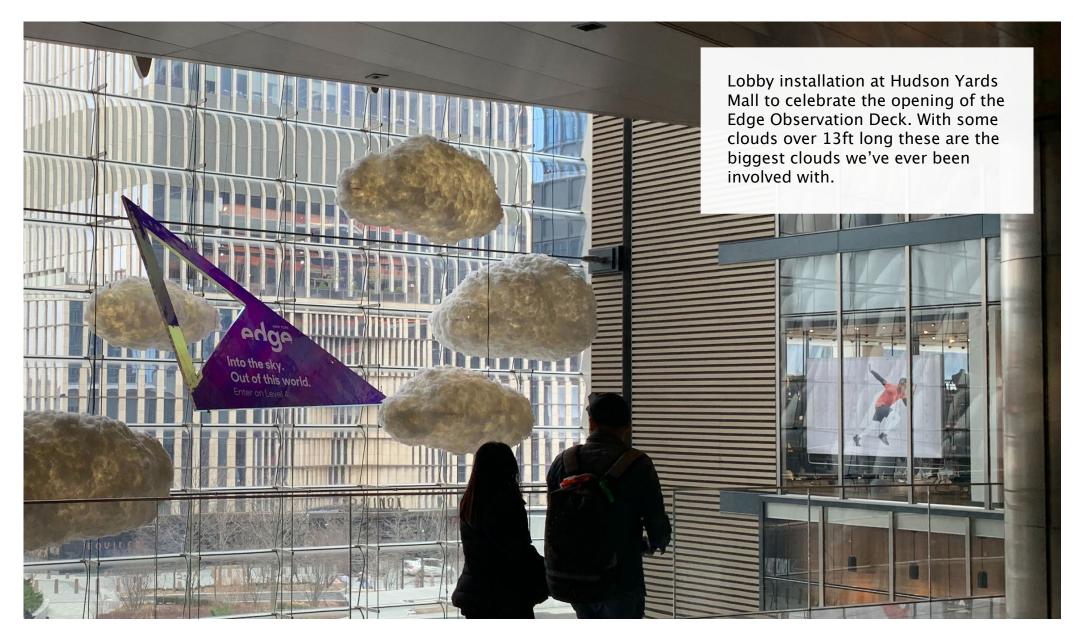

# HUDSON YARDS CLOUDS

Every now and again we like to invite friends of the Studio in NYC to come and have an evening under the clouds. These are our Interactive Clouds and once the music gets going its an incredible sight!