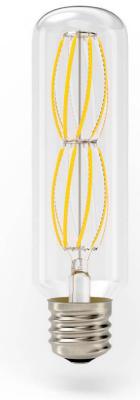

## Radiance T38 LED 12W Bulb

LED T38 BULBS FOR INDUSTRIAL, COMMERCIAL & RESIDENTIAL USE

Our Radiance T38 12W LED bulbs are long lasting, dimmable bulbs that achieve a full soft white brightness instantly.
Our environmentally friendly Radiance LED bulbs use up to 90% less power than traditional 100-watt incandescent bulbs and significantly reduces heat emissions.

## PRODUCT SUMMARY

Our 12-Watt LED bulb is equivalent to a 100-watt incandescent bulb

Fits all standard E26/E27 lamp bases

Produce a soft, white glow (2700K)

1521 lumens of light; achieves full soft instantly

Dimmable

Prism One Returns & Warranty Information: https://prismone.com/returns\_and\_warranty.html