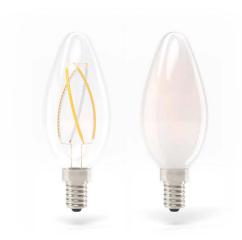

## Radiance Graphene B35 LED Bulbs

LED B35 5W BULBS FOR INDUSTRIAL, COMMERCIAL & RESIDENTIAL USE

We developed our Radiance line of dimmable LED bulbs to be long lasting and achieve a full soft white glow instantly. For the first time our commercial grade bulbs are now available for use in your home. Every bulb we make includes an industry leading 7-Year warranty.

## Radiance B35 LED 5W

## PRODUCT SUMMARY

Our 5-Watt LED bulb is equivalent to a 45-watt incandescent bulb

Fits all standard E12 lamp bases

Produce a soft, white glow (2700K)

500 lumens of light; achieves full soft instantly

Dimmable

Clear Bulb: LLF-B35G-05D-1227-C

Frosted Bulb: LLF-B35G-05D-1227-F

"This is an LED bulb? I thought it was a regular incandescent bulb. That's amazing!"

customer testimonial

Prism One Returns & Warranty Information: https://prismone.com/returns\_and\_warranty.html