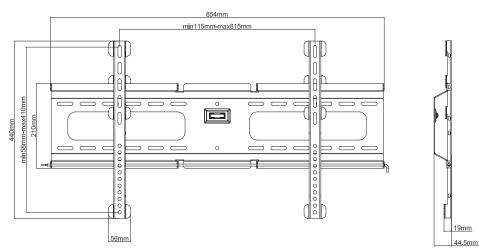

PRODUCT SUMMARY

Material: Heavy-Duty Powder-Coated Steel

Color: Black (Standard)

Fits TV Sizes: 43" - 70"

Maximum Load Support: 165 lbs.

Saftey: Fixed Profile, Non-Swivel, Non-Tilt, Non-Rotate

Wall Plate Dimensions: 210 MM (H) x 854 MM (W)

Adapter Bracket Dimensions: Up to 400mm (H) x 800mm (W)

M4 TV Mount: TVA.M4

PRISM ONE 1133 CROWN PARK CIRCLE WINTER GARDEN, FLORIDA 34787 USA

CONTACT T: 866.776.7666 T· 321 293 1000 F: 321.293.1001 ONLINE PRISMONE.COM SALES@PRISMONE.COM