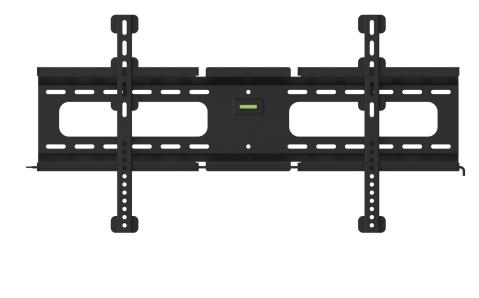

## M4 TV Wall Mount

FIXED, SURFACE MOUNTED

The Kaleida M4 TV Mount is a fixed, wall mounted bracket designed to universally fit TVs up to 70". The M4 is offset 1.7" from the wall, allowing cables to be easily accessed and leaving enough space for organization without sacrificing durability.

The hang and lock design makes installation guick and easy. As an added safety feature, it will support weights up to 165 lbs and is made from heavy duty, powder-coated steel.

With exceptional features and a limited lifetime warranty, the M4 mount is the perfect solution for both commercial and home use.

PRODUCT SUMMARY

Material: Heavy-Duty Powder-Coated Steel

Color: Black (Standard)

Fits TV Sizes: 43" - 70"

Maximum Load Support: 165 lbs.

Saftey: Fixed Profile, Non-Swivel, Non-Tilt, Non-Rotate

Wall Plate Dimensions: 210 MM (H) x 854 MM (W)