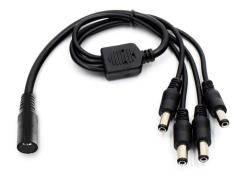

# **Y4**

#### PRODUCT SUMMARY

Color: Black

Material: High-quality copper with molded PVC | Inner molded LDPE

Connector: 2.1mm x 5.5mm

Warranty: 3 Years

Ordering Code: Y420

Prism One Returns & Warranty Information: https://prismone.com/returns\_and\_warranty.html