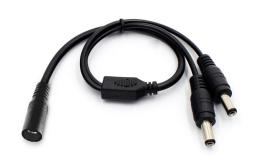

## Y2

## PRODUCT SUMMARY

Color: Black

Material: High-quality copper with molded PVC | Inner molded LDPF

Connector: 2.1mm x 5.5mm

Warranty: 3 Years

Ordering Code: Y220