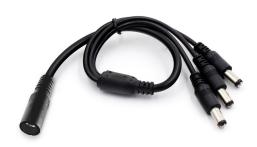

## **Y3**

#### PRODUCT SUMMARY

Color: Black

Material: High-quality copper with molded PVC | Inner molded LDPE

Connector: 2.1mm x 5.5mm

Warranty: 3 Years

Ordering Code: Y320