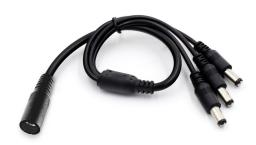

### **Y3**

#### PRODUCT SUMMARY

Color: Black

Material: High-quality copper with molded PVC | Inner molded LDPE

Connector: 2.1mm x 5.5mm

Warranty: 3 Years

Ordering Code: Y318