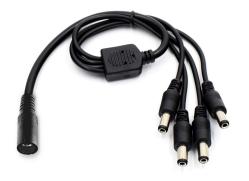

# **Y4**

#### PRODUCT SUMMARY

Color: Black

Material: High-quality copper with molded PVC | Inner molded LDPE

Connector: 2.1mm x 5.5mm

Warranty: 3 Years

Ordering Code: Y418

Prism One Returns & Warranty Information: https://prismone.com/returns\_and\_warranty.html