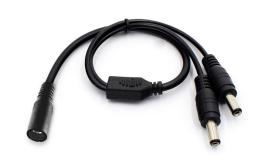

## Y2

#### PRODUCT SUMMARY

Color: Black

Material: High-quality copper with molded PVC | Inner molded LDPE

Connector: 2.1mm x 5.5mm

Warranty: 3 Years

Ordering Code: Y218