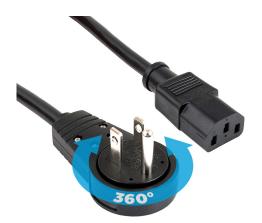

# 90° 360 Rotating Plug Power Cables

AC POWER DISTRIBUTION

Sturdy and flexible, our 90° angled, 360° rotating plug features a fully molded design that provides maximum durability and long life.

With a NEMA 5-15P 3-pin grounded male plug on one side and a C13 3-conductor PC power connector socket on the other end. This universal power cord is designed to work with any three-pin power connection. Great for any place there is clearance distance.