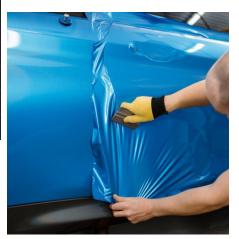

## PRISMJET 231 ULTRA GLOSS OVERLAMINATE FILM TECHINCAL DATA SHEET

*PrismJET 231* is a 2.4 mil, gloss, ultra-calendered, PVC, overlaminate film for full and partial wraps for vehicles with flat or moderately curved surfaces.

PrismJET 231 has an optically clear permanent adhesive on a 53# Kraft release liner.

| FILM                       |                              |
|----------------------------|------------------------------|
| Face Film                  | Ultra-Calendered             |
| Film Finish                | Clear                        |
| Film Thickness             | 2.4 mil / 61 μm              |
| ADHESIVE                   |                              |
| Adhesive Type              | Permanent Solvent Acrylic    |
| Adhesive Thickness         | 0.8 - 1.0 / 20 - 25 μm       |
| Adhesive Color             | Clear                        |
| LINER                      |                              |
| Liner Weight               | 53#                          |
| Liner Type                 | White PE-Coated 1 Side Kraft |
| PERFORMANCE GUIDANCE       |                              |
| Shelf Life                 | 1 year                       |
| Storage Temp/Rel. Humidity | 70°F / 50%                   |
| Outdoor Durability         | Up to 7 years                |