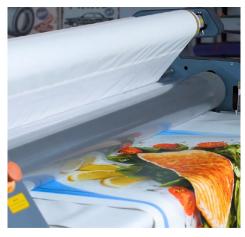

## SIGNWarehouse. PRISMJET SIGNWARE OVERLAMIATE FILM

*PrismJET 102* is a 3.0 mil, matte calendered vinyl laminate protects graphics for interior or exterior signage, decals, die-cut letter, and point of purchase's.

*PrismJET 102* has a clear permanent acrylic adhesive on a smooth 53# liner.

| FILM                       |                              |
|----------------------------|------------------------------|
| Face Film                  | Clear Intermediate Vinyl     |
| Film Finish                | Matte                        |
| Film Thickness             | 3.0 mil / 76 μm              |
| ADHESIVE                   |                              |
| Adhesive Type              | Permanent Emulsion Acrylic   |
| Adhesive Thickness         | 0.8-1.1 / 20 - 28 μm         |
| Adhesive Color             | Clear                        |
| LINER                      |                              |
| Liner Weight               | 53 / 86 μm                   |
| Liner Type                 | White PE-Coated 1 Side Kraft |
| PERFORMANCE GUIDANCE       |                              |
| Shelf Life                 | 1 Year                       |
| Storage Temp/Rel. Humidity | 70°F / 50%                   |
| Outdoor Durability         | Up to 3 Years                |