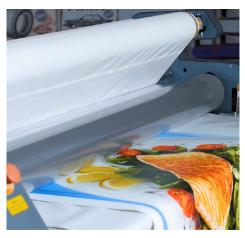

## PRISMJET 100 GLOSS OVERLAMIATE FILM TECHINCAL DATA SHEET

*PrismJET 100* is a 3.0 mil, gloss calendered vinyl laminate protects graphics for interior or exterior signage, decals, die-cut letter, and point of purchase's.

*PrismJET 100* has a clear permanent acrylic adhesive on a smooth 53# liner.

| FILM                       |                              |
|----------------------------|------------------------------|
| Face Film                  | Clear Intermediate Vinyl     |
| Film Finish                | Gloss                        |
| Film Thickness             | 3.0 mil / 76 µm              |
| ADHESIVE                   |                              |
| Adhesive Type              | Permanent Emulsion Acrylic   |
| Adhesive Thickness         | 0.8-1.1 / 20 - 28 μm         |
| Adhesive Color             | Clear                        |
| LINER                      |                              |
| Liner Weight               | 53 / 86 µm                   |
| Liner Type                 | White PE-Coated 1 Side Kraft |
| PERFORMANCE GUIDANCE       |                              |
| Shelf Life                 | 1 Year                       |
| Storage Temp/Rel. Humidity | 70°F / 50%                   |
| Outdoor Durability         | Up to 3 Years                |