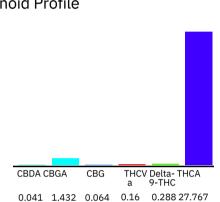

### Cannabinoid Profile

## Cannabinoid Profile by HPLC

0.29%

Delta-9-THC

0.00%

**CBD** 

29.75%

Total Cannabinoids

| Cannabinoid          | % wt  | mg/g   |
|----------------------|-------|--------|
| CBDA                 | 0.041 | 0.41   |
| CBGA                 | 1.432 | 14.32  |
| CBG                  | 0.064 | 0.64   |
| THCVa                | 0.16  | 1.6    |
| Delta-9-THC          | 0.288 | 2.88   |
| THCA                 | 27.77 | 277.67 |
| Total Cannabinoids   | 29.75 | 297.5  |
| Calculated Total THC | 24.64 | 246.40 |
| Calculated CBD Yield | 0.04  | 0.36   |