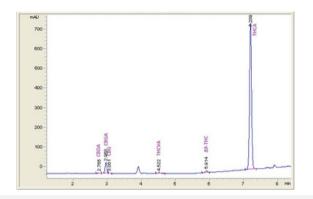

Sugar Pop THCA Sample Submitted: 01-20-2024; Report Date: 01-22-2024

# Sugar Pop THCA

Plant Material: Hemp Flower

#### Chromatogram



### Cannabinoid Profile



## Cannabinoid Profile by HPLC

0.29%

Delta-9-THC

0.00%

**CBD** 

29.75%

Total Cannabinoids

| Cannabinoid          | % wt  | mg/g   |
|----------------------|-------|--------|
| CBDA                 | 0.041 | 0.41   |
| CBGA                 | 1.432 | 14.32  |
| CBG                  | 0.064 | 0.64   |
| THCVa                | 0.16  | 1.6    |
| Delta-9-THC          | 0.288 | 2.88   |
| THCA                 | 27.77 | 277.67 |
| Total Cannabinoids   | 29.75 | 297.5  |
| Calculated Total THC | 24.64 | 246.40 |
| Calculated CBD Yield | 0.04  | 0.36   |

Calculated Total THC = Delta-9-THC + 0.877 \* THCA Calculated Maximum CBD Yield = CBD + 0.877 \* CBDA

#### **Marin Analytics, LLC**

250 Bel Marin Keys Blvd, Suite D4 Novato, CA 94949

833-321-TEST / info@marin