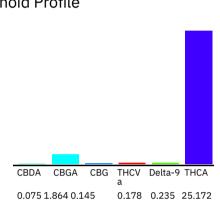

# Cannabinoid Profile

# Cannabinoid Profile by HPLC

0.24%

Delta-9-THC

0.00%

CBD

27.67%

**Total Cannabinoids** 

| Cannabinoid          | % wt  | mg/g   |
|----------------------|-------|--------|
| CBDA                 | 0.075 | 0.75   |
| CBGA                 | 1.864 | 18.64  |
| CBG                  | 0.145 | 1.45   |
| THCVa                | 0.178 | 1.78   |
| Delta-9-THC          | 0.235 | 2.35   |
| THCA                 | 25.17 | 251.72 |
| Total Cannabinoids   | 27.67 | 276.7  |
| Calculated Total THC | 22.31 | 223.11 |
| Calculated CBD Yield | 0.07  | 0.66   |