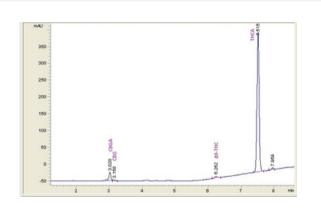

## Cannabinoid Profile by HPLC

0.21%

Delta-9-THC

0.00%

**CBD** 

| Cannabinoid                            | % wt         | mg/g   |
|----------------------------------------|--------------|--------|
| CBGA                                   | 1.018        | 10.18  |
| CBG                                    | 0.117        | 1.17   |
| Delta-9-THC                            | 0.205        | 2.05   |
| THCA                                   | 28.02        | 280.20 |
| Total Cannabinoids                     | 29.36        | 293.6  |
| <b>Calculated Total THC</b>            | 24.77        | 247.70 |
| Calculated CBD Yield                   | 0.00         | 0.00   |
| Calculated Total THC = Delta-9-THC + 0 | .877 * THCA  |        |
| Calculated Maximum CBD Yield = CBD +   | 0.877 * CBDA |        |