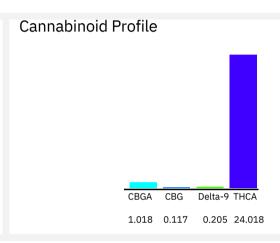

## Cannabinoid Profile by HPLC

0.21%

Delta-9-THC

0.00%

**CBD** 

| Cannabinoid                            | % wt         | mg/g   |
|----------------------------------------|--------------|--------|
| CBGA                                   | 1.018        | 10.18  |
| CBG                                    | 0.117        | 1.17   |
| Delta-9-THC                            | 0.205        | 2.05   |
| THCA                                   | 28.02        | 280.20 |
| Total Cannabinoids                     | 29.36        | 293.6  |
| <b>Calculated Total THC</b>            | 24.77        | 247.70 |
| Calculated CBD Yield                   | 0.00         | 0.00   |
| Calculated Total THC = Delta-9-THC + 0 | .877 * THCA  |        |
| Calculated Maximum CBD Yield = CBD +   | 0.877 * CBDA |        |