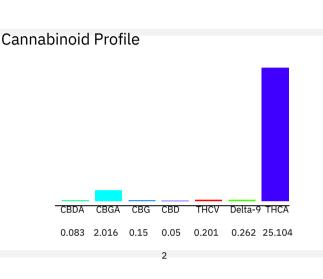

| Cannabinoid          | % Wt  | iiig/g            |
|----------------------|-------|-------------------|
| CBDA                 | 0.083 | 0.83              |
| CBGA                 | 2.016 | 20.16             |
| CBG                  | 0.15  | 1.5               |
| CBD                  | 0.052 | 0.52              |
| THCVa                | 0.201 | 2.01              |
| Delta-9-THC          | 0.262 | 2.62              |
| THCA                 | 25.1  | 251.04            |
| Total Cannabinoids   |       | 278.7             |
| Calculated Total THC | 27.87 | 222 70            |
|                      | 22.28 | <del>222.78</del> |
| Calculated CBD Yield | 0.12  | 1.25              |
|                      |       |                   |