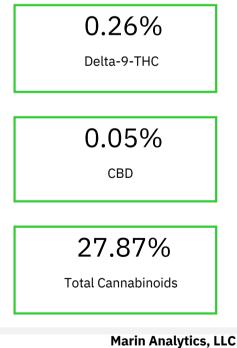

| Cannabinoid          | % Wt  | iiig/g            |
|----------------------|-------|-------------------|
| CBDA                 | 0.083 | 0.83              |
| CBGA                 | 2.016 | 20.16             |
| CBG                  | 0.15  | 1.5               |
| CBD                  | 0.052 | 0.52              |
| THCVa                | 0.201 | 2.01              |
| Delta-9-THC          | 0.262 | 2.62              |
| THCA                 | 25.1  | 251.04            |
| Total Cannabinoids   |       | 278.7             |
| Calculated Total THC | 27.87 | 222 70            |
|                      | 22.28 | <del>222.78</del> |
| Calculated CBD Yield | 0.12  | 1.25              |
|                      |       |                   |