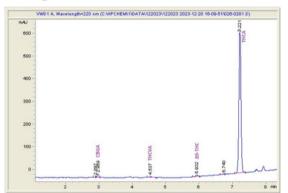

## Sample 180-851906-906

Frosted Kush THCA Batch/Lot # MD891.902 Sample Submitted: 12-20-2023; Report Date: 12-22-2023

THCV a Delta-9 THCA

0.183. 0.254 24.731

## Chromatogram

Cannabinoid Profile by HPLC

| Cannabinoid          | % wt  | mg/g   |
|----------------------|-------|--------|
| CBGA                 | 0.577 | 5.77   |
| THCVa                | 0.183 | 1.83   |
| Delta-9-THC          | 0.254 | 2.54   |
| ТНСА                 | 24.73 | 247.31 |
| Total Cannabinoids   | 25.75 | 257.5  |
| Calculated Total THC | 21.94 | 219.43 |
| Calculated CBD Yield | 0.00  | 0.00   |