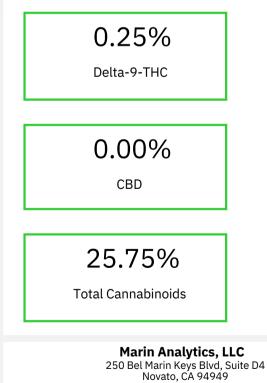

## Chromatogram

Cannabinoid Profile by HPLC

| Cannabinoid          | % wt  | mg/g   |
|----------------------|-------|--------|
| CBGA                 | 0.577 | 5.77   |
| THCVa                | 0.183 | 1.83   |
| Delta-9-THC          | 0.254 | 2.54   |
| ТНСА                 | 24.73 | 247.31 |
| Total Cannabinoids   | 25.75 | 257.5  |
| Calculated Total THC | 21.94 | 219.43 |
| Calculated CBD Yield | 0.00  | 0.00   |

CBGA

0.577

Calculated Total THC = Delta-9-THC + 0.877 \* THCA Calculated Maximum CBD Yield = CBD + 0.877 \* CBDA

**Cannabinoid Profile** 

833-321-TEST / info@marinanalytics.com

Mike Clemmons Lab Manager

This sample has been tested by Marin Analytics, LLC using valid testing methodologies and a quality system. Values reported relate only to the sample tested. Marin Analytics, LLC makes no claims as to the efficacy, safety, or other risks associated with any detected or non-detected levels of any compounds reported herein. This Certificate shall not be reproduced except in full without the written approval of Marin Analytics, LLC. Copyright 2023 Marin Analytics, LLC All Rights Reserved.