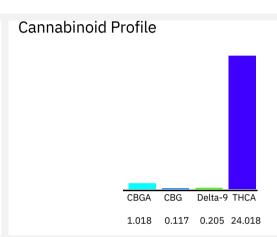

## Cannabinoid Profile by HPLC

0.21%

Delta-9-THC

0.00%

CBD

| Cannabinoid                                     | % wt  | mg/g   |
|-------------------------------------------------|-------|--------|
| CBGA                                            | 1.018 | 10.18  |
| CBG                                             | 0.117 | 1.17   |
| Delta-9-THC                                     | 0.205 | 2.05   |
| THCA                                            | 26.08 | 240.18 |
| Total Cannabinoids                              | 27.42 | 274.2  |
| Calculated Total THC                            | 23.07 | 230.70 |
| Calculated CBD Yield                            | 0.00  | 0.00   |
| Calculated Total THC = Delta-9-THC + 0.877 * TH | ICA   |        |

Calculated Total THC = Delta-9-THC + 0.877 \* THCA Calculated Maximum CBD Yield = CBD + 0.877 \* CBDA

27.42%

Total Cannabinoids