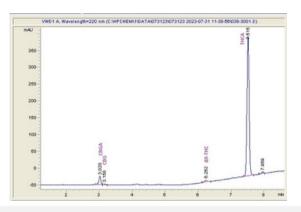

## Cannabinoid Profile by HPLC

0.21%

Delta-9-THC

0.00%

CBD

| Cannabinoid                                     | % wt  | mg/g   |
|-------------------------------------------------|-------|--------|
| CBGA                                            | 1.018 | 10.18  |
| CBG                                             | 0.117 | 1.17   |
| Delta-9-THC                                     | 0.205 | 2.05   |
| THCA                                            | 26.08 | 240.18 |
| Total Cannabinoids                              | 27.42 | 274.2  |
| Calculated Total THC                            | 23.07 | 230.70 |
| Calculated CBD Yield                            | 0.00  | 0.00   |
| Calculated Total THC = Delta-9-THC + 0.877 * TH | ICA   |        |