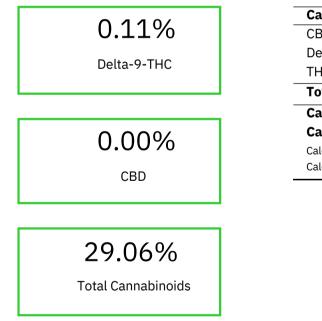

## **Blood Diamond THCA**

Sample Submitted: 02-24-2024; Report Date: 02-25-2024

Cannabinoid Profile by HPLC

| Cannabinoid                                                                                            | % wt  | mg/g   |
|--------------------------------------------------------------------------------------------------------|-------|--------|
| CBGA                                                                                                   | 0.1   | 1.0    |
| Delta-9-THC                                                                                            | 0.11  | 1.1    |
| THCA                                                                                                   | 28.85 | 288.5  |
| Total Cannabinoids                                                                                     | 29.06 | 290.6  |
| Calculated Total THC                                                                                   | 25.41 | 254.10 |
| Calculated CBD Yield                                                                                   | 0.00  | 0.00   |
| Calculated Total THC = Delta-9-THC + 0.877 * THCA<br>Calculated Maximum CBD Yield = CBD + 0.877 * CBDA |       |        |
|                                                                                                        |       |        |