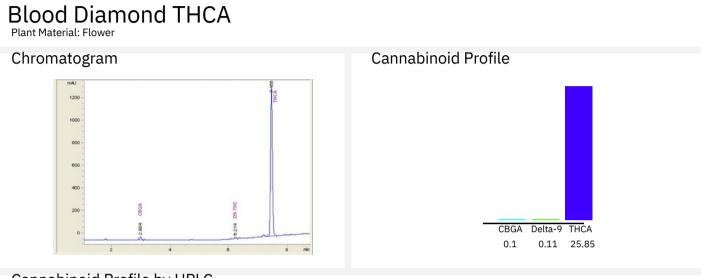

## **Blood Diamond THCA**

Sample Submitted: 02-24-2024; Report Date: 02-25-2024

Cannabinoid Profile by HPLC

| Cannabinoid                                                                                            | % wt  | mg/g   |
|--------------------------------------------------------------------------------------------------------|-------|--------|
| CBGA                                                                                                   | 0.1   | 1.0    |
| Delta-9-THC                                                                                            | 0.11  | 1.1    |
| THCA                                                                                                   | 28.85 | 288.5  |
| Total Cannabinoids                                                                                     | 29.06 | 290.6  |
| Calculated Total THC                                                                                   | 25.41 | 254.10 |
| Calculated CBD Yield                                                                                   | 0.00  | 0.00   |
| Calculated Total THC = Delta-9-THC + 0.877 * THCA<br>Calculated Maximum CBD Yield = CBD + 0.877 * CBDA |       |        |
|                                                                                                        |       |        |