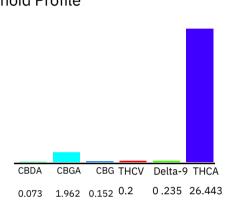

#### Cannabinoid Profile

# Cannabinoid Profile by HPLC

0.24%

Delta-9-THC

0.00%

CBD

29.07%

**Total Cannabinoids** 

| Cannabinoid          | % wt  | mg/g   |
|----------------------|-------|--------|
| CBDA                 | 0.073 | 0.73   |
| CBGA                 | 1.962 | 19.62  |
| CBG                  | 0.152 | 1.52   |
| THCVa                | 0.2   | 2.0    |
| Delta-9-THC          | 0.235 | 2.35   |
| THCA                 | 26.44 | 264.43 |
| Total Cannabinoids   | 29.07 | 290.7  |
| Calculated Total THC | 23.43 | 234.26 |
| Calculated CBD Yield | 0.06  | 0.64   |