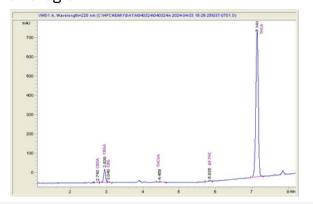

### Bazooka THCA

Sample Submitted: 04-03-2024; Report Date: 04-10-2024

# Bazooka THCA

Plant Material: Hemp Flower

## Chromatogram



#### Cannabinoid Profile



# Cannabinoid Profile by HPLC

0.24%

Delta-9-THC

0.00%

CBD

29.07%

**Total Cannabinoids** 

| Cannabinoid          | % wt  | mg/g   |
|----------------------|-------|--------|
| CBDA                 | 0.073 | 0.73   |
| CBGA                 | 1.962 | 19.62  |
| CBG                  | 0.152 | 1.52   |
| THCVa                | 0.2   | 2.0    |
| Delta-9-THC          | 0.235 | 2.35   |
| THCA                 | 26.44 | 264.43 |
| Total Cannabinoids   | 29.07 | 290.7  |
| Calculated Total THC | 23.43 | 234.26 |
| Calculated CBD Yield | 0.06  | 0.64   |

Calculated Total THC = Delta-9-THC + 0.877 \* THCA Calculated Maximum CBD Yield = CBD + 0.877 \* CBDA

#### Marin Analytics, LLC

250 Bel Marin Keys Blvd, Suite D4 Novato, CA 94949

833-321-TEST / info@marinanal