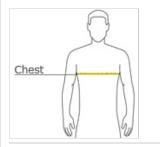

### HOW TO MEASURE

### CHEST WIDTH

Measure under the arm and around the fullest part of the chest with arms dow n, keeping tape horizontal.

#### SIZE CHART

|       | XS    | S     | М     | L     | XL    |
|-------|-------|-------|-------|-------|-------|
| Size  | 4     | 6/8   | 10/12 | 14/16 | 18/20 |
| Chest | 25-26 | 26-28 | 28-30 | 30-32 | 32-35 |