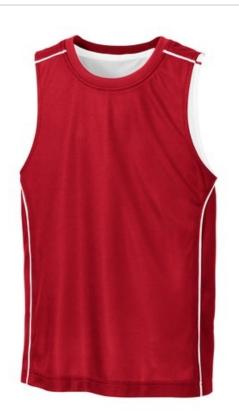

# Sport-Tek<sup>®</sup> Youth PosiCharge<sup>®</sup> Mesh Reversible Sleeveless Tee. YT555

This reversible, moisture-wicking essential has piping on shoulders and side panels. PosiCharge technology keeps colors vibrant.

- 3.2-ounce, 100% polyester mesh with PosiCharge technology
- White mesh reverse with colored piping
- Rib knit neck
- Double-layer construction with open, individually hemmed layers for easy decoration