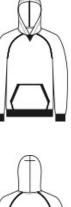

# Sport-Tek<sup>®</sup> Youth Drive Fleece Pullover Hoodie YSTF200

Show your drive in this cotton-rich fleece that's rooted in the classic looks of sport and streetw ear. With a natural hand feel, Drive Fleece has coverstitching and rib knit pocket details for durability, and a comfortable, old-school style that stands on its ow n.

- 7.5-ounce, 60/40 cotton/poly fleece
- Tw o-panel hood w ith dart for shaping
- No draw cords
- Tear-aw ay removable label
- Rib knit V inset at neck
- Raglan sleeves with coverstitching
- Rib knit at front pouch pocket opening
- Rib knit cuffs and hem