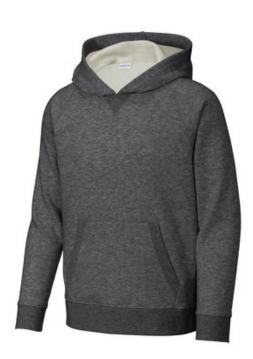

# Sport-Tek<sup>®</sup> Youth Drive Fleece Pullover Hoodie YSTF200

Show your drive in this cotton-rich fleece that's rooted in the classic looks of sport and streetw ear. With a natural hand feel, Drive Fleece has coverstitching and rib knit pocket details for durability, and a comfortable, old-school style that stands on its ow n.

- 7.5-ounce, 60/40 cotton/poly fleece
- Tw o-panel hood w ith dart for shaping
- No draw cords
- Tear-aw ay removable label
- Rib knit V inset at neck
- Raglan sleeves with coverstitching
- Rib knit at front pouch pocket opening
- Rib knit cuffs and hem