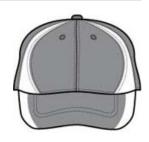

- Fabric: 91/9 nylon/cotton tw ill
- Structure: Structured
- Profile: Mid
- Closure: Hook and loop

front

back