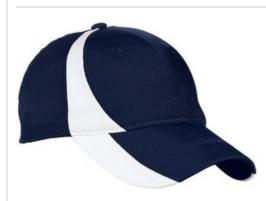

# Sport-Tek $^{\ensuremath{\mathbb{R}}}$ Youth Dry Zone $^{\ensuremath{\mathbb{R}}}$ Nylon Colorblock Cap. YSTC11

Sporty colorblocking and moisture-wicking properties make this cap an all-around performer. Mesh insets increase the breathability factor.

- Fabric: 91/9 nylon/cotton tw ill
- Structure: Structured
- Profile: Mid
- Closure: Hook and loop

front

back