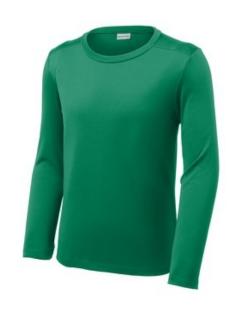

# Sport-Tek <sup>®</sup> Youth Posi-UV<sup>®</sup> Pro Long Sleeve Tee. YST420LS

These high-performance tees have a soft, matte hand and deliver exceptional UV protection, PosiCharge color-locking technology and moisture wicking.

• 4-ounce, 100% polyester interlock with PosiCharge technology

- UPF rating of 50
- Removable tag for comfort and relabeling
- Set-in sleeves