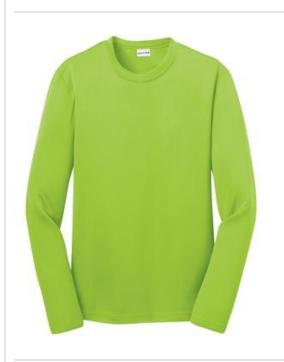

# Sport-Tek<sup>®</sup> Youth Long Sleeve PosiCharge<sup>®</sup> Competitor™ Tee. YST350LS

Lightw eight, roomy and highly breathable, these moisturew icking, value-priced tees feature PosiCharge technology to lock in color and prevent logos from fading.

- 3.8-ounce, 100% polyester interlock with PosiCharge technology
- Removable tag for comfort and relabeling
- Set-in sleeves

Given the extreme heat required for sublimation, please consult with your decorator. It is highly recommended to sample test product by color before production. CARE INSTRUCTIONS Machine w ash cold with like colors. Do not bleach. Do not use