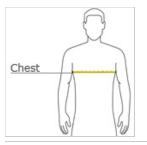

#### HOW TO MEASURE

CHEST WIDTH

Measure under the arm and around the fullest part of the chest with arms dow n, keeping tape horizontal.

### SIZE CHART

|       | XS    | S     | М     | L     | XL    |
|-------|-------|-------|-------|-------|-------|
| Size  | 4     | 6/8   | 10/12 | 14/16 | 18/20 |
| Chest | 25-26 | 26-28 | 28-30 | 30-32 | 32-35 |