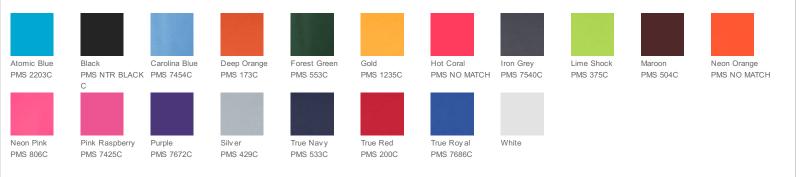

e technology
- Removable tag for comfort and relabeling
- Set-in sleeves

Given the extreme heat required for sublimation, please consult with your decorator. It is highly recommended to sample test product by color before production. CARE INSTRUCTIONS Machine w ash cold with like colors. Do not bleach. Do not use

fabric softener. Tumble dry low, remove promptly. Cool iron if needed. Do not dry clean.







back

#### HOW TO MEASURE



CHEST WIDTH

Measure under the arm and around the fullest part of the chest with arms dow n, keeping tape horizontal.

### SIZE CHART

|       | XS    | S     | М     | L     | XL    |
|-------|-------|-------|-------|-------|-------|
| Size  | 4     | 6/8   | 10/12 | 14/16 | 18/20 |
| Chest | 25-26 | 26-28 | 28-30 | 30-32 | 32-35 |

## COLOR INFORMATION