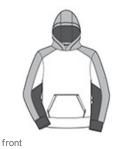

- >5.5-ounce, 100% polyester
- Anti-static
- Three-panel hood
- No draw cord at hood
- Solid self-fabric hood lining
- Sublimated Mineral Freeze print on hood and sleeves
- Tw o-tone sleeves
- Taped neck
- Self-fabric cuffs and hem
- Front pouch pocket