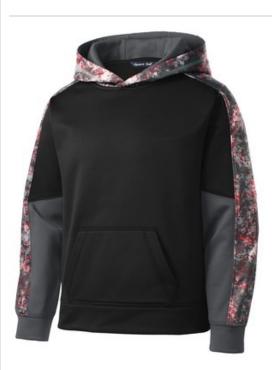

# Sport-Tek<sup>®</sup> Youth Sport-Wick<sup>®</sup> Mineral Freeze Fleece Colorblock Hooded Pullover. YST231

The granite-like Mineral Freeze print is strategically placed along with two solid team colors in this pullover that wicks moisture.

- >5.5-ounce, 100% polyester
- Anti-static
- Three-panel hood
- No draw cord at hood
- Solid self-fabric hood lining
- Sublimated Mineral Freeze print on hood and sleeves
- Tw o-tone sleeves
- Taped neck
- Self-fabric cuffs and hem
- Front pouch pocket