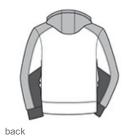

- >5.5-ounce, 100% polyester
- Anti-static
- Three-panel hood
- No draw cord at hood
- Solid self-fabric hood lining
- Sublimated Mineral Freeze print on hood and sleeves
- Tw o-tone sleeves
- Taped neck
- Self-fabric cuffs and hem
- Front pouch pocket