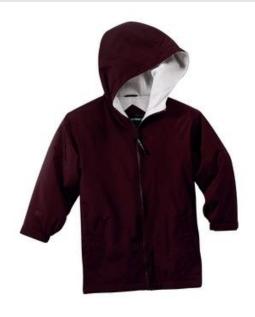

# Port Authority® Youth Team Jacket. YJP56

A jacket as spirited as your team. With sporty styling, the nylon shell repels water while the sweatshirt fleece lining in the hood and body provides comfort and warmth.

- 100% Teklon<sup>®</sup> nylon shell
- 1.5-ounce polyfill in sleeves
- 6.5-ounce, 100% polyester sweatshirt fabric body and hood lining, 100% polyester sleeve lining
- No draw cord at hood
- Locker loop
- Slash pockets
- Bastic cuffs with adjustable hook and loop closures
- Interior pocket with hook and loop closure
- Port Pocket<sup>™</sup> for decoration access