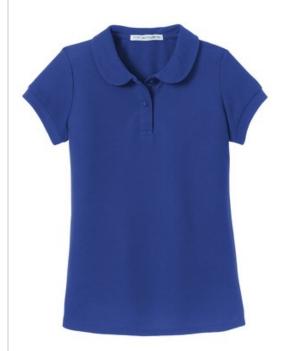

# Port Authority<sup>®</sup> Girls Silk Touch<sup>™</sup> Peter Pan Collar Polo. YG503

This school uniforming classic features a rounded Peter Pan collar and is created in our silky smooth, wrinkle and shrink-resistant fabric.

- 5-ounce, 65/35 poly/cotton pique
- Self-fabric collar
- 2-button placket
- Flat knit cuffs