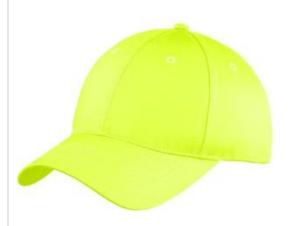

# Port & Company<sup>®</sup> Youth Six-Panel Unstructured Twill Cap. YC914

An unstructured version of our popular structured twill cap, this value-priced style has a low profile and plenty of colors to uniform the team.

Fabric: 100% cotton tw illStructure: Unstructured

Profile: Low

Closure: Hook and loop

front

back