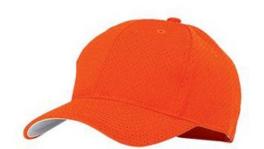

# Port Authority® Youth Pro Mesh Cap. YC833

Breathable and comfortable, this cap has a great pro look, complete with a contrasting grey underbill.

■ Fabric: 100% polyester mesh

Structure: StructuredProfile: Mid

Closure: Hook and loop

front

back