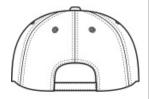

# Port Authority® Youth Pro Mesh Cap. YC833

Breathable and comfortable, this cap has a great pro look, complete with a contrasting grey underbill.

■ Fabric: 100% polyester mesh

Structure: StructuredProfile: Mid

Closure: Hook and loop

front

back