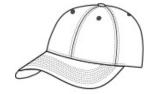

# Port Authority® Youth Pro Mesh Cap. YC833

Breathable and comfortable, this cap has a great pro look, complete with a contrasting grey underbill.

■ Fabric: 100% polyester mesh

Structure: StructuredProfile: Mid

Closure: Hook and loop

front

back