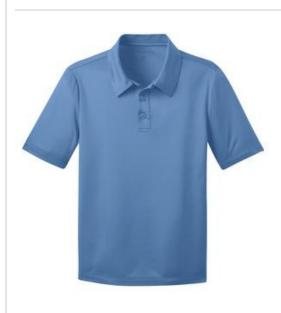

# Port Authority<sup>®</sup> Youth Silk Touch<sup>™</sup> Performance **Polo. Y540**

We took our legendary Silk Touch Polo and made it work even harder. The durable Silk Touch Performance Polo wicks moisture, resists snags and thanks to PosiCharge® technology, holds onto its color for a professional look that lasts. There's just no higher performing polo at this price.

- 4-ounce, 100% polyester double knit with PosiCharge technology; White is 4.3-ounce for increased coverage
- Self-fabric collar
- . Tag-free label
- 3-button placket with dyed-to-match buttons
- Open hem sleeves