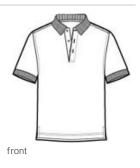

# Port Authority<sup>®</sup> Youth Silk Touch™ Polo. Y500

An enduring favorite, our comfortable classic polo is anything but ordinary. With superior w rinkle and shrink resistance, a silky soft hand and an incredible range of styles, sizes and colors, it's a first-rate choice for uniforming just about any group.

- 5-ounce, 65/35 poly/cotton pique
- Flat knit collar and cuffs
- 2-button placket on XS-M
- 3-button placket on L-XL
- . Metal buttons with dyed-to-match plastic rims
- Double-needle armhole seams and hem
- Side vents