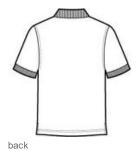

- 5-ounce, 65/35 poly/cotton pique
- Flat knit collar and cuffs
- 2-button placket on XS-M
- 3-button placket on L-XL
- . Metal buttons with dyed-to-match plastic rims
- Double-needle armhole seams and hem
- Side vents