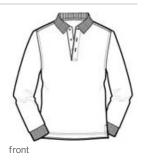

# Port Authority<sup>®</sup> Youth Long Sleeve Silk Touch™ Polo. Y500LS

A favorite for years, our Silk Touch polo is soft, supple and easy to care for. The silky smooth pique knit resists w rinkles w hile the classic long sleeve style looks great on everyone.

- 5-ounce, 65/35 poly/cotton pique
- Flat knit collar and cuffs
- Double-needle armhole seams and hem
- 2- button placket on XS-M
- 3-button placket on L-XL
- Metal buttons with dyed-to-match plastic rims
- Side vents