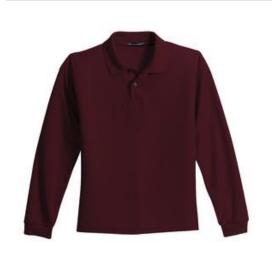

# Port Authority<sup>®</sup> Youth Long Sleeve Silk Touch™ Polo. Y500LS

A favorite for years, our Silk Touch polo is soft, supple and easy to care for. The silky smooth pique knit resists w rinkles w hile the classic long sleeve style looks great on everyone.

- 5-ounce, 65/35 poly/cotton pique
- Flat knit collar and cuffs
- Double-needle armhole seams and hem
- 2- button placket on XS-M
- 3-button placket on L-XL
- Metal buttons with dyed-to-match plastic rims
- Side vents