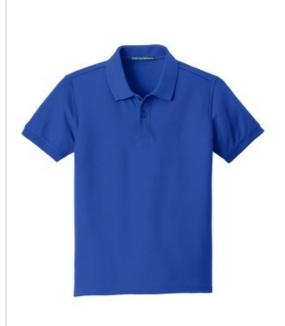

# Port Authority<sup>®</sup> Youth Core Classic Pique Polo. Y100

An indispensable polo for just about every uniforming need. Designed for everyday wear, this pique polo is made from a durable blend for lived-in comfort, traditional good looks and exceptional value.

- 4.4-ounce, 60/40 cotton/poly pique
- Flat knit collar and cuffs
- 2-button placket on XS-M
- 3-button placket on L-XL
- Dyed-to-match buttons
- Side vents