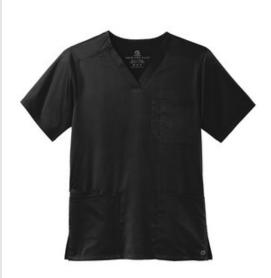

# WonderWink<sup>®</sup> Men's Premiere Flex<sup>™</sup> V-Neck Top **WW5068**

# 78/20/2 poly/rayon/spandex

- V-neckline
- Shoulder badge loop
- Left chest pocket with pen slot
- Top-loading front pockets with interior right pocket
- Side vents
- WonderWink heat transfer logo at left chest pocket
- Modern fit