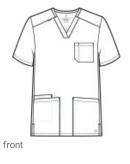

# WonderWink<sup>®</sup> Men's Premiere Flex<sup>™</sup> V-Neck Top **WW5068**

# 78/20/2 poly/rayon/spandex

- V-neckline
- Shoulder badge loop
- Left chest pocket with pen slot
- Top-loading front pockets with interior right pocket
- Side vents
- WonderWink heat transfer logo at left chest pocket
- Modern fit