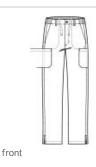

# WonderWink<sup>®</sup> Men's Premiere Flex<sup>™</sup> Cargo Pant WW5058

- Flat front w aistband w ith belt loops
- Full draw string w aist w ith elastic back
- Button opening with zipper fly
- Front slash pockets
- Cargo pockets with interior pocket
- Single back pocket
- Straight leg
- Side vents
- WonderWink heat transfer logo at front left pocket
- Modern fit
- 31-inch inseam