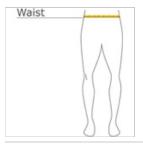

#### HOW TO MEASURE

WAIST Measure around the smallest part of the natural waist.

### SIZE CHART

|       | XS    | S     | Μ     | L     | XL    | 2XL   | 3XL   | 4XL   | 5XL   |
|-------|-------|-------|-------|-------|-------|-------|-------|-------|-------|
| Waist | 25-26 | 27-29 | 30-32 | 33-36 | 37-40 | 41-44 | 45-48 | 49-52 | 53-57 |