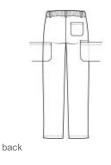

# WonderWink<sup>®</sup> Men's Premiere Flex<sup>™</sup> Cargo Pant WW5058

- Flat front w aistband w ith belt loops
- Full draw string w aist w ith elastic back
- Button opening with zipper fly
- Front slash pockets
- Cargo pockets with interior pocket
- Single back pocket
- Straight leg
- Side vents
- WonderWink heat transfer logo at front left pocket
- Modern fit
- 31-inch inseam