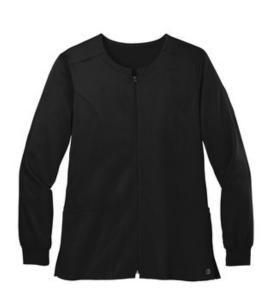

# WonderWink<sup>®</sup> Women's Premiere Flex<sup>™</sup> Full-Zip Scrub Jacket WW4088

## 78/20/2 poly/rayon/spandex

- Zippered front closure
- Shoulder badge loop
- Rib knit cuffs
- Top-loading front pockets with interior pockets
- Side vents
- WonderWink heat transfer logo at left pocket
- Modern fit