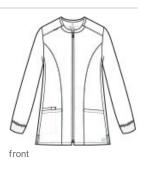

# WonderWink<sup>®</sup> Women's Premiere Flex<sup>™</sup> Full-Zip Scrub Jacket WW4088

## 78/20/2 poly/rayon/spandex

- Zippered front closure
- Shoulder badge loop
- Rib knit cuffs
- Top-loading front pockets with interior pockets
- Side vents
- WonderWink heat transfer logo at left pocket
- Modern fit