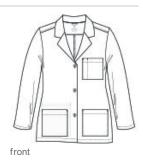

# WonderWink<sup>®</sup> Women's Consultation Lab Coat WW4072

- 65/35 poly/cotton poplin
- Locker loop
- Left chest pocket with pen slot
- Top-loading front pockets
- Interior tablet pocket
- Back yoke
- 3-button placket opening
- Center back vent
- WonderWink heat transfer logo at left pocket
- Size medium: 29.5-inch back length