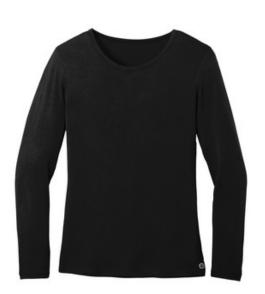

# WonderWink<sup>®</sup> Women's Long Sleeve Layer Tee WW4029

## 96/4 rayon/spandex

- Round neckline
- WonderWink heat transfer logo at hem
- Trim fit to easily layer under scrub tops without extra bulk