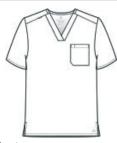

# 

- 65/35 poly/cotton
- Mechanical stretch
- V-neckline
- Shoulder badge loop
- Left chest pocket w ith pen slot
- Side vents
- WonderWink heat transfer logo at left hem
- Classic fit

### CARE INSTRUCTIONS

Machine Wash Cold With Like Colors. Gentle Cycle. Use Only Non-Chlorine Bleach When Needed. Tumble Dry Low. Remove Promptly From Dryer. Cool Iron When Needed.

front