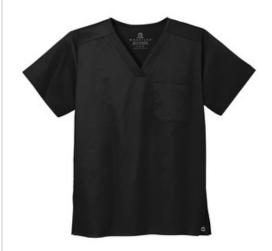

# 

- 65/35 poly/cotton
- Mechanical stretch
- V-neckline
- Shoulder badge loop
- Left chest pocket w ith pen slot
- Side vents
- WonderWink heat transfer logo at left hem
- Classic fit

### CARE INSTRUCTIONS

Machine Wash Cold With Like Colors. Gentle Cycle. Use Only Non-Chlorine Bleach When Needed. Tumble Dry Low. Remove Promptly From Dryer. Cool Iron When Needed.

front