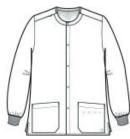

# WonderWink<sup>®</sup> Unisex WorkFlex<sup>™</sup> Snap-Front Scrub Jacket WW3080

- 65/35 poly/cotton
- Mechanical stretch
- 5-snap front closure
- Shoulder badge loop
- Rib knit cuffs
- Top-loading front pockets: left interior hidden accessory loops
- Side vents
- WonderWink heat transfer logo at left pocket
- Classic fit

# **CARE INSTRUCTIONS**

Machine Wash Cold With Like Colors. Gentle Cycle. Use Only Non-Chlorine Bleach When Needed. Tumble Dry Low. Remove Promptly From Dryer. Cool Iron When Needed.

front