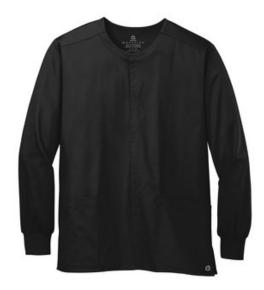

# WonderWink<sup>®</sup> Unisex WorkFlex<sup>™</sup> Snap-Front Scrub Jacket WW3080

- 65/35 poly/cotton
- Mechanical stretch
- 5-snap front closure
- Shoulder badge loop
- Rib knit cuffs
- Top-loading front pockets: left interior hidden accessory loops
- Side vents
- WonderWink heat transfer logo at left pocket
- Classic fit