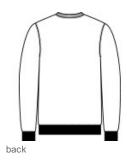

# Volunteer Knitwear<sup>™</sup> Chore Fleece Crewneck VI 130

This hefty, true-blue fleece has a grittier, textured hand-plus it's crafted with durability to stand the test of time.

- 13-ounce, 80/20 cotton/poly
- Proudly American made
- Tw ill neck tape
- Slightly forward shoulders
- 1x1 rib knit V inset at neck
- 1x1 rib knit cuffs and hem
- Side seamed
- Woven label