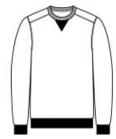

# Volunteer Knitwear<sup>™</sup> Chore Fleece Crewneck VI 130

This hefty, true-blue fleece has a grittier, textured hand-plus it's crafted with durability to stand the test of time.

- 13-ounce, 80/20 cotton/poly
- Proudly American made
- Tw ill neck tape
- Slightly forward shoulders
- 1x1 rib knit V inset at neck
- 1x1 rib knit cuffs and hem
- Side seamed
- Woven label