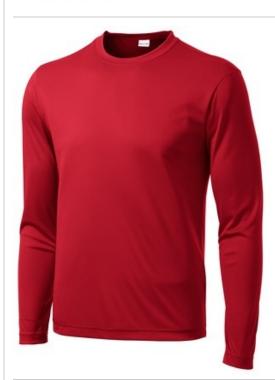

# Sport-Tek<sup>®</sup> Tall Long Sleeve PosiCharge<sup>®</sup> Competitor™ Tee. TST350LS

Lightw eight, roomy and highly breathable, these moisturew icking, value-priced tees feature PosiCharge technology to lock in color and prevent logos from fading.

- 3.8-ounce, 100% polyester interlock with PosiCharge technology
- Removable tag for comfort and relabeling
- Set-in sleeves

Given the extreme heat required for sublimation, please consult with your decorator. It is highly recommended to sample test product by color before production. CARE INSTRUCTIONS