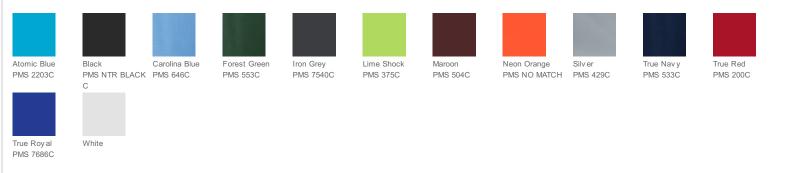

terlock with PosiCharge technology
- Removable tag for comfort and relabeling
- Set-in sleeves

Given the extreme heat required for sublimation, please consult with your decorator. It is highly recommended to sample test product by color before production. CARE INSTRUCTIONS

Machine w ash cold w ith like colors, non-chlorine bleach only if needed, do not use fabric softener, tumble dry low, remove promptly, cool iron if necessary, do not dry clean.





back

#### HOW TO MEASURE



## CHEST WIDTH

Measure under the arm and around the fullest part of the chest with arms dow n, keeping tape horizontal.

### SIZE CHART

|       | LT    | XLT   | 2XLT  | 3XLT  | 4XLT  |
|-------|-------|-------|-------|-------|-------|
| Chest | 41-43 | 44-46 | 47-49 | 50-53 | 54-57 |

#### COLOR INFORMATION