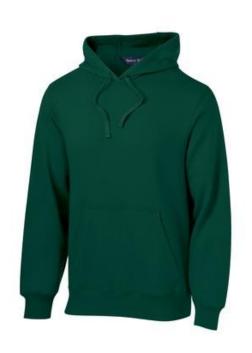

# Sport-Tek<sup>®</sup> Tall Pullover Hooded Sweatshirt. TST254

A proven winner improved with an updated fit, beefier rib knit details and a three-panel hood. It's also colorfast and resists shrinkage.

- 9-ounce, 65/35 ring spun combed cotton/poly fleece
- Tw ill-taped neck
- Dyed-to-match draw cord
- 2x2 rib knit cuffs and hem with spandex
- Fully coverseamed
- Front pouch pocket

\*Please note: This product is transitioning from woven labels to tag-free labels. Your order may contain a combination of both labels CARE INSTRUCTIONS Machine w ash cold w ith like colors. Do not bleach. Tumble dry low. Warm iron if necessary.