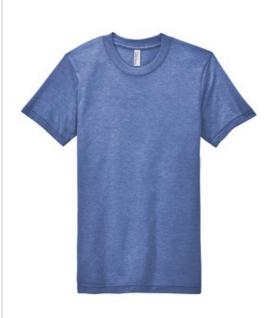

# American Apparel <sup>®</sup> Tri-Blend Short Sleeve Track T-Shirt. TR401W

- 4-ounce, 50/25/25 poly/combed ring spun cotton/rayon
- Tear-aw ay label
- Shoulder-to-shoulder taping
- 1-in blind-stitch sleeve hem
- 1-in double-needle bottom hem
- Relaxed fit side-seamed body

### COLOR INFORMATION

Atl

Athletic Grey PMS CG9C