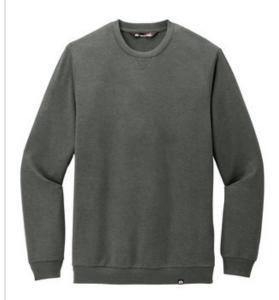

# TravisMathew Long Weekend Crew TM1MZ342

Remember that long weekend feeling any day of the week in this versatile, comfortable crew that can worn at work or while hanging out.

- 7.2-ounce, 73/22/5 modal/polyester/elastane
- Easy wash and wear
- Rib knit neck, cuffs and hem
- Rib knit notch detail at collar
- TM logo w oven label at left hem