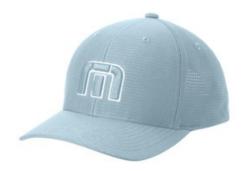

# **TravisMathew Front Icon Cap TM1MZ335**

The bold TravisMathew logo takes its rightful place front-andcenter on this cap that delivers effortless style, while leaving the back panels open for decoration.

- 100% polyester
- Structured
- Mid-profile
- Flexfit® stretch for a comfortable fit
- 7-position adjustable snapback closure