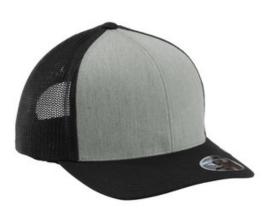

# TravisMathew Cruz Colorblock Trucker Cap TM1MY390

Cruise through your day in this colorblock trucker cap that features breathable mesh mid and back panels and Flexfit

 $110^{\textcircled{0}}$  technology. A subtle TravisMathew woven label is on the left brim.

- 63/34/3 polyester/cotton/polyurethane
- Structured
- Mid-profile
- Flexfit 110 technology allows for the perfect blend of Flexfit
- technology and adjustability for a more custom fit
- 7-position adjustable snapback closure

### COLOR INFORMATION

Heather Grey/ Black PMS COOL GREY 8C

Grey PMS COOL GREY 8C