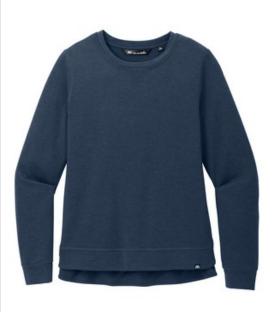

# TravisMathew Ladies Long Weekend Crew TM1LD003

Remember that long weekend feeling any day of the week in this versatile, comfortable crew that can worn at work or w hile hanging out.

- 7.2-ounce, 73/22/5 modal/polyester/elastane
- Easy wash and wear
- Rib knit notch detail at collar
- Drop tail hem with scallop detailing
- TM logo w oven label at left hem